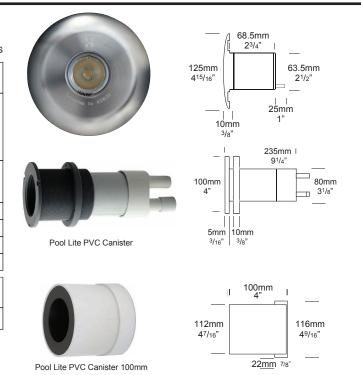

## CNC machined from one of the following metals:

316 Stainless Steel:

Body: 63.5mm (21/2") x 9mm (3/8"). End cap: solid 316 stainless steel 63.5 (21/2") rod, electro polished to increase corrosion protection by up to 33%.

#### Canister:

CNC machined from engineering grade PVC with moulded PVC end cap which has 20mm (3/4") conduit entry for electrical connections.

#### Lens:

10mm (3/8") extra clear, low iron, shatter resistant glass. Lifetime warranty.

#### Mounting:

The PVC mounting canister is suitable for installation into three different types of pool wall. Fibre glass pools, existing concrete pools and new concrete pools.