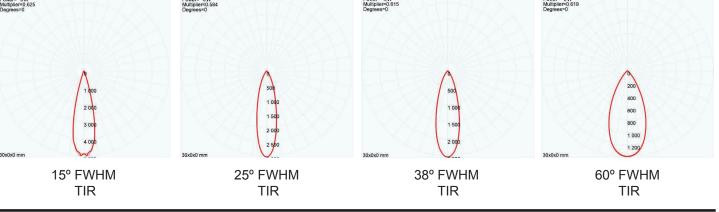

replaceable

#### Mounting:

The PVC mounting canister is suitable for installation into three different types of pool wall. Fibre glass pools, existing concrete pools and new concrete pools.

## Cable:

Standard 6 meters Water resistant rubber

#### Luminaire Weight: SS: 1.885kg (4lb 2oz)

WARNING - out of balance pool chemicals may cause the luminaire to corrode at a rapid rate. In salt water an increase in water temperature of 10 degrees will double the corrosion factor. 316 stainless steel is suitable for situations of up to 1000 parts per million of chloride. Where an automatic chlorinator is employed an excess amount of chlorine may be produced. The Hunza Pool Lite is electro polished to increase corrosion protection.



IES files available for download: hunzalighting.com/downloads



## WIRING GUIDE

12v integral driver

Available for download: hunzalighting.com/downloads

24vdc integral driver



HUNZA FACTORY

Diagrams are a guide only, wire colours and polarity may change depending on fixture and country

PURE OUTDOOR

LIGHTING

|                       |                       | Specifications may change without notification Aug 2017                                 |
|-----------------------|-----------------------|-----------------------------------------------------------------------------------------|
| 130 Felton Mathew Ave | Ph: +64-9-528 9471    | INTERNATIONAL CONTACTS:                                                                 |
| Saint Johns           | Fax: +64-9-528 9361   | http://www.hunzalighting.com/contact.php