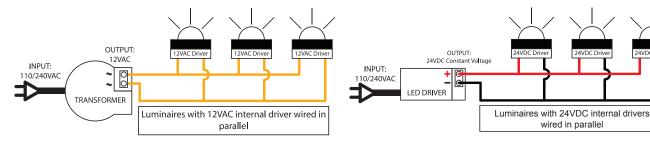

## WIRING GUIDE

12v integral driver

Available for download: hunzalighting.com/downloads

24vdc integral driver

HUNZA FACTORY

Diagrams are a guide only, wire colours and polarity may change depending on fixture and country